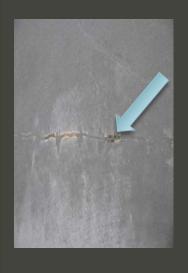

### Typical Concrete Cracks to Be Repaired

Largo Town Center(North& South) Parking Garage

New Carrollton Parking Garage

Vienna North

West Falls Church Parking Garage Parking Garage

White Flint Parking Garage