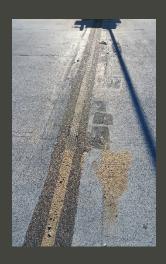

### Typical Concrete Cracks to Be Repaired

Largo Town Center(North& South) Parking Garage

New Carrollton Parking Garage

Vienna North

West Falls Church Parking Garage Parking Garage

White Flint Parking Garage