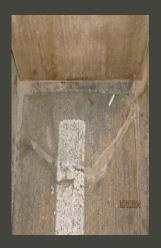

### Typical Expansion Joint to Be Repaired

Largo Town Center (North& South) Parking Garage

New Carrollton Parking Garage

Vienna North

West Falls Church Parking Garage Parking Garage

White Flint Parking Garage

## Typical Joint to Be Repaired

Largo Town center(North & South) Parking Garage

New Carrollton Parking Garage

Vienna North Parking Garage

West Falls Church Parking Garage

White Flint Parking Garage