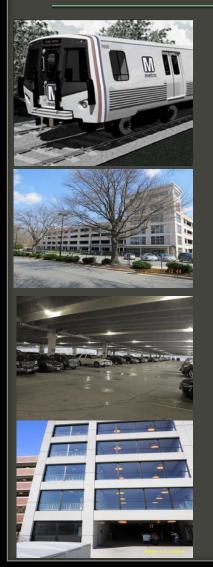

FQ18064 — Rehabilitation of Parking Garages at Largo Town Center North, Largo Town Center South, New Carrollton, Vienna North, West Falls Church and White Flint

Parking Garages Location and Description

FQ18064 — Rehabilitation of Parking Garages at Largo Town Center North, Largo town center South, New Carrollton, Vienna North, West Falls Church and White Flint

## Largo Town Center N & S Parking Garage

- Located at 701 Harry S.
   Truman Drive, Upper
   Marlboro, MD 20774. 8900
   Lottsford Drive, Upper
   Marlboro, MD 20774
- The parking garage serves the Largo Metro Station located on the Blue & silver line.
- The north parking structure consists of a ground level and six (6) elevated levels The south parking structure consists of a ground level and five (5) elevated levels of car parking, having approx.. 262,000 sf
- The South parking garage has an area of approximately 630,990 sf. Both garages were constructed in 2006.