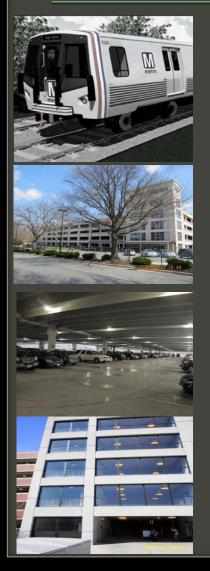

FQ18064 — Rehabilitation of Parking Garages at Largo Town Center North, Largo Town Center South, New Carrollton, Vienna North, West Falls Church and White Flint

Parking Garages Location and Description

FQ18064 — Rehabilitation of Parking Garages at Largo Town Center North, Largo town center South, New Carrollton, Vienna North, West Falls Church and White Flint

## Largo Town Center N & S Parking Garage

- Located at 701 Harry S.
   Truman Drive, Upper
   Marlboro, MD 20774. 8900
   Lottsford Drive, Upper
   Marlboro, MD 20774
- The parking garage serves the Largo Metro Station located on the Blue & silver line.
- The north parking structure consists of a ground level and six (6) elevated levels The south parking structure consists of a ground level and five (5) elevated levels of car parking, having approx.. 262,000 sf
- The South parking garage has an area of approximately 630,990 sf. Both garages were constructed in 2006.