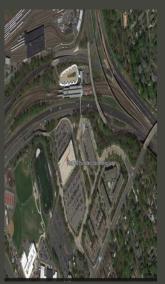

## Largo Town Center N & S Parking Garage

- Located at 701 Harry S.
   Truman Drive, Upper
   Marlboro, MD 20774. 8900
   Lottsford Drive, Upper
   Marlboro, MD 20774
- The parking garage serves the Largo Metro Station located on the Blue & silver line.
- The north parking structure consists of a ground level and six (6) elevated levels The south parking structure consists of a ground level and five (5) elevated levels of car parking, having approx.. 262,000 sf
- The South parking garage has an area of approximately 630,990 sf. Both garages were constructed in 2006.