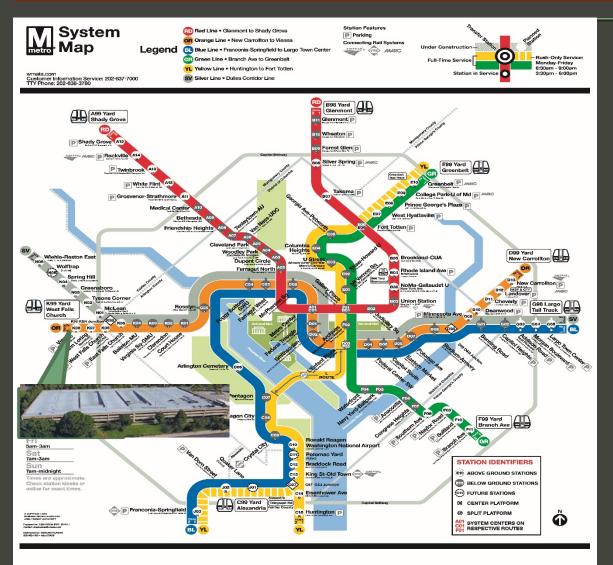

FQ18064 — Rehabilitation of Parking Garages at Largo Town Center North, Largo Town Center South, New Carrollton, Vienna North, West Falls Church and White Flint

Parking Garages Location and Description

### Parking Garages Location and Description

Largo town Center (North & South) Parking Garage

New Carrollton Parking Garage

Vienna North Parking Garage

West Falls Church Parking Garage

White Flint Parking Garage