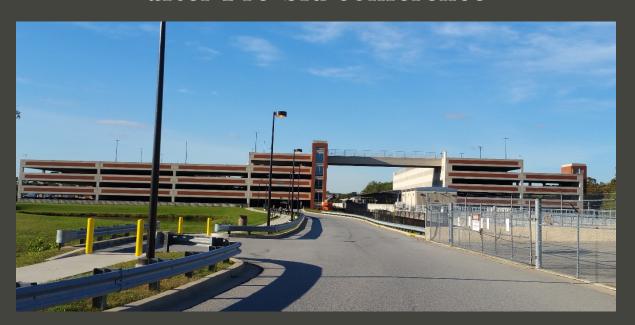

#### New Carrollton Parking Garage

- Located on 4700 Garden
   City Drive, Hyattsville, MD
   20785, Prince George's
   County
- The parking Garage serves
   Metro Station located on the
   Orange line.
- The Garage structure consist of a ground level and seven (7) elevated levels of car parking.
- The parking garage has an approx.. area of 592,000sf.