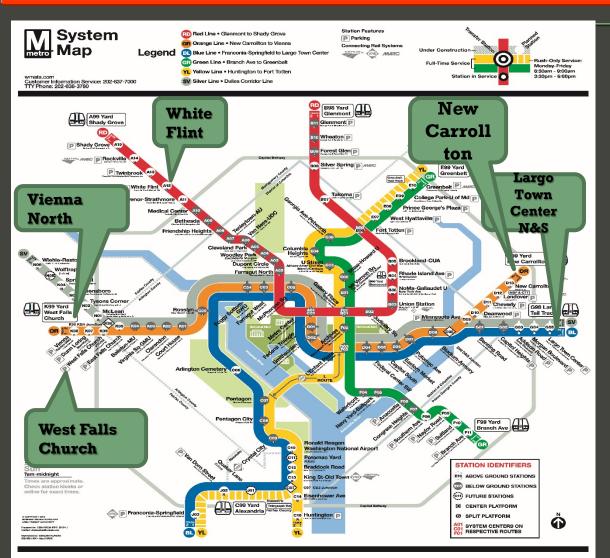

FQ18064 — Rehabilitation of Parking Garages at Largo Town Center North, Largo Town Center South, New Carrollton, Vienna North, West Falls Church and White Flint

Parking Garages Location and Description

### Parking Garages Location and Description

Largo town Center (North & South) Parking Garage

New Carrollton Parking Garage

Vienna North Parking Garage

West Falls Church Parking Garage

White Flint Parking Garage