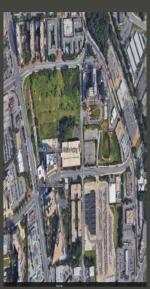

#### New Carrollton Parking Garage

- Located on 4700 Garden
   City Drive, Hyattsville, MD
   20785, Prince George's
   County
- The parking Garage serves
   Metro Station located on the
   Orange line.
- The Garage structure consist of a ground level and seven (7) elevated levels of car parking.
- The parking garage has an approx.. area of 592,000sf.