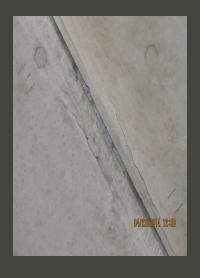

### Typical Concrete Cracks to Be Repaired

Largo Town Center(North& South) Parking Garage

New Carrollton Parking Garage

Vienna North

West Falls Church Parking Garage Parking Garage

White Flint Parking Garage