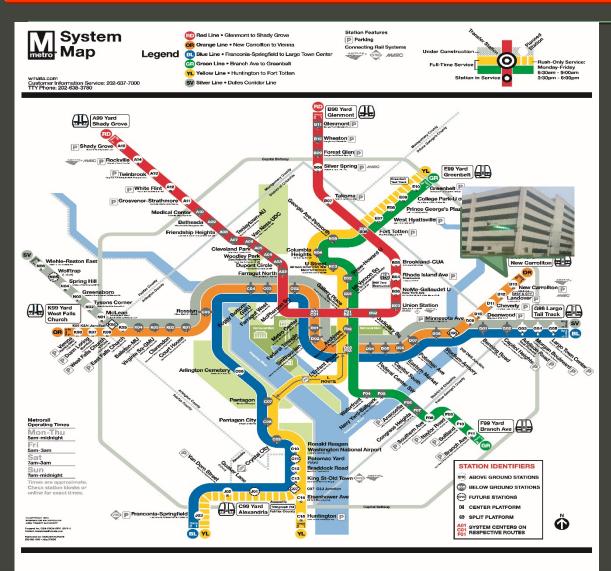

FQ18064 — Rehabilitation of Parking Garages at Largo Town Center North, Largo Town Center South, New Carrollton, Vienna North, West Falls Church and White Flint

Parking Garages Location and Description

### Parking Garages Location and Description

Largo town Center (North & South) Parking Garage

New Carrollton Parking Garage

Vienna North Parking Garage

West Falls Church Parking Garage

White Flint Parking Garage