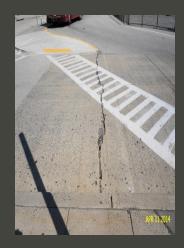

### Typical Concrete Cracks to Be Repaired

Largo Town Center(North& South) Parking Garage

New Carrollton Parking Garage

Vienna North

West Falls Church Parking Garage Parking Garage

White Flint Parking Garage