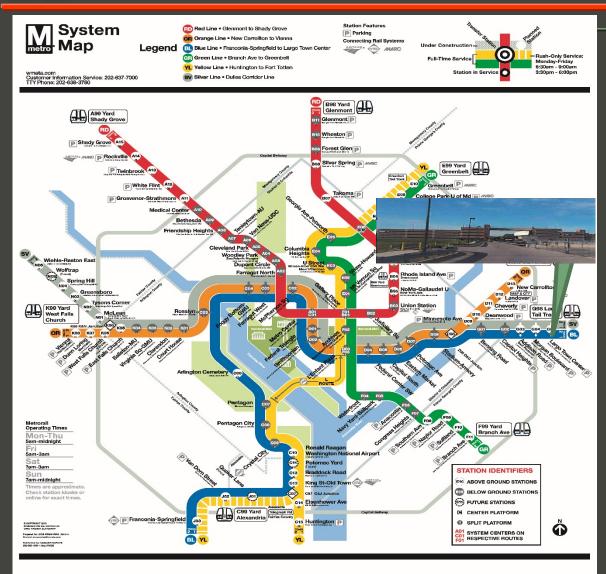

ing garages that serve the Washington DC Metro area stations along the A,D, G, and K lines.
- All Six (6) parking garages share similar construction consisting of Pre-tensioned precast concrete double tee beams supported by inverted tee girders and precast columns.
- Commuter garages have a high occupancy rate during normal business hours, Monday through Friday.
- Occupancy rates are lower during the weekends and holidays.



FQ18064 — Rehabilitation of Parking Garages at Largo Town Center North, Largo Town Center South, New Carrollton, Vienna North, West Falls Church and White Flint



Parking Garages Location and Description



FQ18064 — Rehabilitation of Parking Garages at Largo Town Center North, Largo town center South, New Carrollton, Vienna North, West Falls Church and White Flint



## Largo Town Center N & S Parking Garage

- Located at 701 Harry S.
   Truman Drive, Upper
   Marlboro, MD 20774. 8900
   Lottsford Drive, Upper
   Marlboro, MD 20774
- The parking garage serves the Largo Metro Station located on the Blue & silver line.
- The north parking structure consists of a ground level and six (6) elevated levels The south parking structure consists of a ground level and five (5) elevated levels of car parking, having approx.. 262,000 sf
- The South parking garage has an area of approximately 630,990 sf. Both garages were constructed in 2006.



FQ18064 — Rehabilitation of Parking Garages at Largo Town Center North, Largo Town Center South, New Carrollton, Vienna North, West Falls Church and White Flint



#### New Carrollton Parking Garage

- Located on 4700 Gar