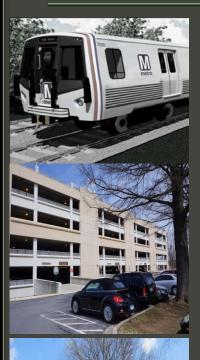

## Largo Town Center N & S Parking Garage

- Located at 701 Harry S.
   Truman Drive, Upper
   Marlboro, MD 20774. 8900
   Lottsford Drive, Upper
   Marlboro, MD 20774
- The parking garage serves the Largo Metro Station located on the Blue & silver line.
- The north parking structure consists of a ground level and six (6) elevated levels The south parking structure consists of a ground level and five (5) elevated levels of car parking, having approx.. 262,000 sf
- The South parking garage has an area of approximately 630,990 sf. Both garages were constructed in 2006.