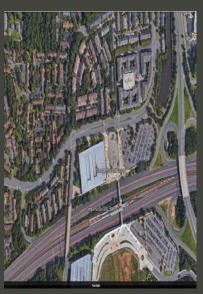

#### Vienna North Parking Garage

- Located at 9501 Virginia
   Center Blvd., Fairfax,
   VA22031, Fairfax County
   Virginia
- The parking garage serves the Vienna Metro station located on the Orange line.
- The garage structure consists of a ground level and five (5) elevated levels of car parking.
- The parking garage has an area of 552,000 sf and was constructed in 2004.

### Parking Garages Location and Description

Largo town Center (North & South) Parking Garage

New Carrollton Parking Garage

Vienna North Parking Garage

West Falls Church Parking Garage

White Flint Parking Garage