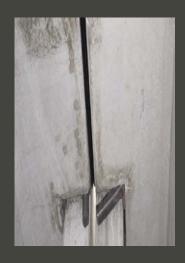

## Typical Joint to Be Repaired

Largo Town center(North & South) Parking Garage

New Carrollton Parking Garage

Vienna North Parking Garage

West Falls Church Parking Garage

White Flint Parking Garage