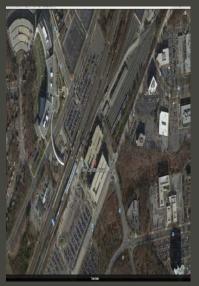

#### New Carrollton Parking Garage

- Located on 4700 Garden
   City Drive, Hyattsville, MD
   20785, Prince George's
   County
- The parking Garage serves
   Metro Station located on the
   Orange line.
- The Garage structure consist of a ground level and seven (7) elevated levels of car parking.
- The parking garage has an approx.. area of 592,000sf.

### Parking Garages Location and Description

Largo town Center (North & South) Parking Garage

New Carrollton Parking Garage

Vienna North Parking Garage

West Falls Church Parking Garage

White Flint Parking Garage