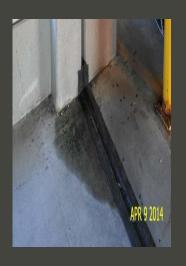

### Typical Expansion Joint to Be Repaired

Largo Town Center (North& South) Parking Garage

New Carrollton Parking Garage

Vienna North

West Falls Church Parking Garage Parking Garage

White Flint Parking Garage