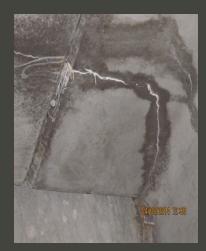

### Typical Expansion Joint to Be Repaired

Largo Town Center (North& South) Parking Garage

New Carrollton Parking Garage

Vienna North

West Falls Church Parking Garage Parking Garage

White Flint Parking Garage

## Typical Joint to Be Repaired

Largo Town center(North & South) Parking Garage

New Carrollton Parking Garage

Vienna North Parking Garage

West Falls Church Parking Garage

White Flint Parking Garage