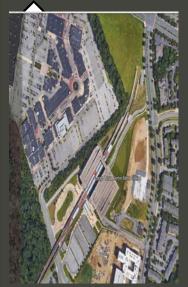

## Largo Town Center N & S Parking Garage

- Located at 701 Harry S.
   Truman Drive, Upper
   Marlboro, MD 20774. 8900
   Lottsford Drive, Upper
   Marlboro, MD 20774
- The parking garage serves the Largo Metro Station located on the Blue & silver line.
- The north parking structure consists of a ground level and six (6) elevated levels The south parking structure consists of a ground level and five (5) elevated levels of car parking, having approx.. 262,000 sf
- The South parking garage has an area of approximately 630,990 sf. Both garages were constructed in 2006.

### Parking Garages Location and Description

Largo town Center (North & South) Parking Garage

New Carrollton Parking Garage

Vienna North Parking Garage

West Falls Church Parking Garage

White Flint Parking Garage