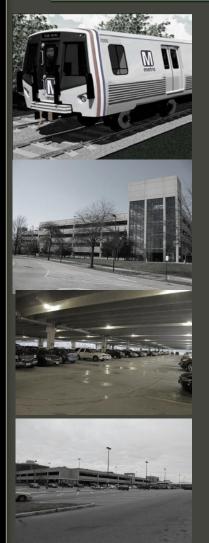

#### **General Information**

- The Washington Metropolitan Area Transit Authority (WMATA) Parking Garages at Largo Town Center North, Largo Town Center South, New Carrollton, Vienna North, West Falls Church and White Flint are Six active commuter parking garages that serve the Washington DC Metro area stations along the A,D, G, and K lines.
- All Six (6) parking garages share similar construction consisting of Pre-tensioned precast concrete double tee beams supported by inverted tee girders and precast columns.
- Commuter garages have a high occupancy rate during normal business hours, Monday through Friday.
- Occupancy rates are lower during the weekends and holidays.

### **Typical Rehabilitation Requirements**

The rehabilitation of all Six parking garages consists (but not limited to) of the following:

- Waterproofing of all elevated decks.
- Replacement of expansion and construction joints.
- Repair of concrete spalls at top and underside of decks.
- Repair of concrete cracks at top and underside of decks, columns, beams, corebell.
- Repair/Replacement of deck drainage system.
- Cleaning and painting of fire lines and wash down piping. Removal and new application of striping at all parking
- levels.
- Renovation of stairwells, painting of railings, nosing replace Apply Traffic Bearing Membrane (TBM) at roof level Replacement or cleaning of electrical conduits and
- components.