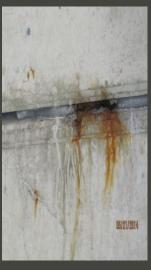

### Typical Expansion Joint to Be Repaired

Largo Town Center (North& South) Parking Garage

New Carrollton Parking Garage

Vienna North

West Falls Church Parking Garage Parking Garage

White Flint Parking Garage

## Typical Joint to Be Repaired

Largo Town center(North & South) Parking Garage

New Carrollton Parking Garage

Vienna North Parking Garage

West Falls Church Parking Garage

White Flint Parking Garage