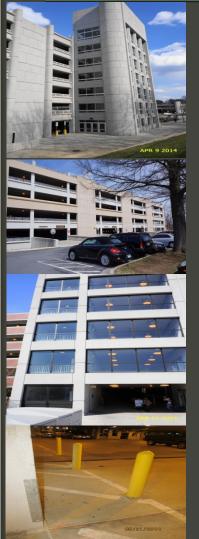

## Largo Town Center N & S Parking Garage

- Located at 701 Harry S.
   Truman Drive, Upper
   Marlboro, MD 20774. 8900
   Lottsford Drive, Upper
   Marlboro, MD 20774
- The parking garage serves the Largo Metro Station located on the Blue & silver line.
- The north parking structure consists of a ground level and six (6) elevated levels The south parking structure consists of a ground level and five (5) elevated levels of car parking, having approx.. 262,000 sf
- The South parking garage has an area of approximately 630,990 sf. Both garages were constructed in 2006.